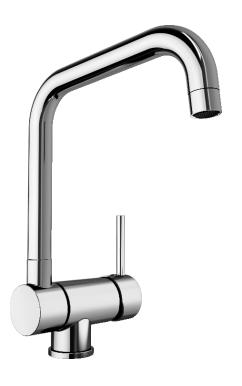

# **Product information sheet ACCESS**

Item no. 451041

**Benefits** 

- Water saving mixer tap features a 6 Litre/ min flow regulator
- Clean Lines and Contours
- Slender body with J-shaped spout
- Enlarged working radius thanks to the swivel spout

## Scope of supply

- EcoCode 6 Litre/min flow regulated tap
- Water saving 6 Litre/ min flow restrictor
- Single lever monobloc mixer tap
- Spout rotates forward for easy cleaning
- Ceramic disc control
- 15mm Copper tails inlets