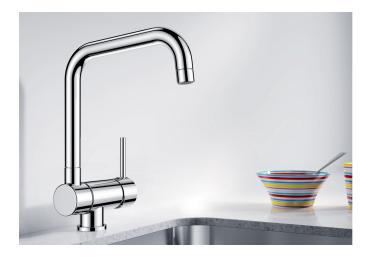

# **Product information sheet ACCESS**

Item no. 451041

**Benefits** 

- Water saving mixer tap features a 6 Litre/ min flow regulator
- Clean Lines and Contours
- Slender body with J-shaped spout
- Enlarged working radius thanks to the swivel spout

## Scope of supply

- EcoCode 6 Litre/min flow regulated tap
- Water saving 6 Litre/ min flow restrictor
- Single lever monobloc mixer tap
- Spout rotates forward for easy cleaning
- Ceramic disc control
- 15mm Copper tails inlets